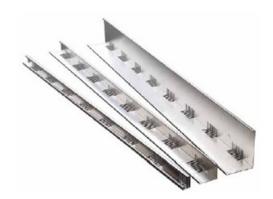

## GREEN ROOF ALUMINIUM EDGING

#### Description:

Aluminium edging designed specifically for use on green roofs.

This aluminium roof edging system can be used either as an edge restraint or to separate different materials. It features vertical slots that allows drainage across the roof which prevents water accumulation. It is simple and quick to install.

#### Features:

- Vertical slits for lateral drainage
- Aluminium alloy construction
- Very durable
- Very resistant in extreme weather conditions
- Flexible, lightweight and strong
- Available in different heights
- Easy to cut
- Easy to install
- Does not rust, rot or crack
- Non toxic, non magnetic
- Non sparking
- Environmentally friendly
- 100% recyclable