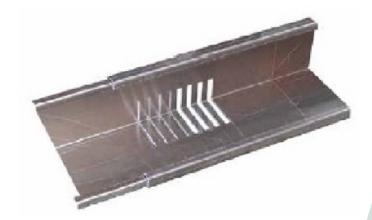

#### Description:

Aluminium edging designed specifically for use on green roofs.

This aluminium roof edging system can be used either as an edge restraint or to separate different materials. It features vertical slots that allows drainage across the roof which prevents water accumulation. It is simple and quick to install.

#### Features:

- Vertical slits for lateral drainage
- Aluminium alloy construction
- Very durable
- Very resistant in extreme weather conditions
- Flexible, lightweight and strong
- Available in different heights
- Easy to cut
- Easy to install
- Does not rust, rot or crack
- Non toxic, non magnetic
- Non sparking
- Environmentally friendly
- 100% recyclable