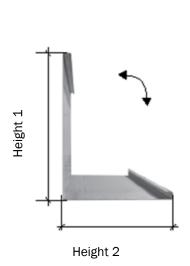

# Specifications:

|                    | Height 1 | Height 2 | Length  | Packaging |
|--------------------|----------|----------|---------|-----------|
| Green Roof 60/40   | 60 mm    | 40 mm    | 2,40 lm | 2 per lot |
| Green Roof 100/80  | 100 mm   | 80 mm    | 2,40 lm | 2 per lot |
| Green Roof 200/150 | 200 mm   | 150 mm   | 2,40 lm | 2 per lot |