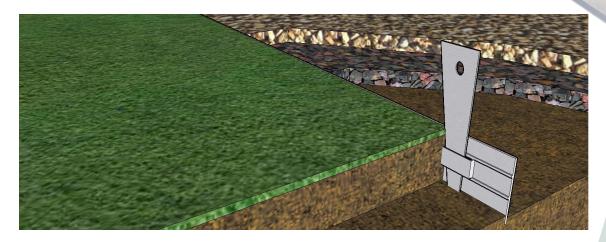

#### Description:

A contemporary product for the provision of a clean separation between lawns and planted areas or as an alternative solution to kerbed edging on gravel pathways.

Alustyle edging is quick and easy to install, is strong and durable and provides an attractive finish to any landscape setting.

#### Colours:

Natural

Brown

Fixing method: 3 galvanised steel stakes. 30.5cm long x 3mm thick which are attached.