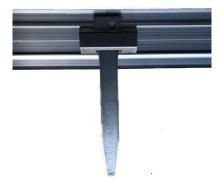

#### Colours:

Natural

Brown

Fixing method: 3 galvanised steel stakes. 30.5cm long x 3mm thick which are attached.