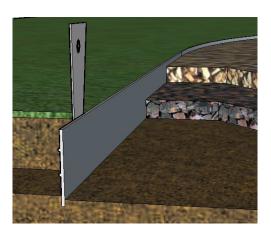

#### Colours:

Natural

Brown

Fixing method: 3 galvanised steel stakes. 30.5cm long x 3mm thick which are attached.