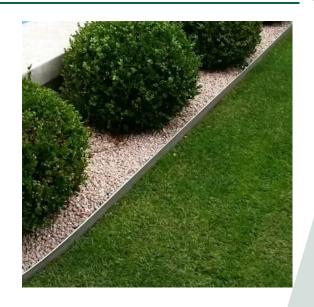

#### Description:

A contemporary product for the provision of a clean separation between lawns and planted areas or as an alternative solution to kerbed edging on gravel pathways.

Alustyle edging is quick and easy to install, is strong and durable and provides an attractive finish to any landscape setting.

#### Applications:

- Gravel Pathways
- Soft Landscaping
- Lawns and Borders
- Straight Edges
- Curved Edges