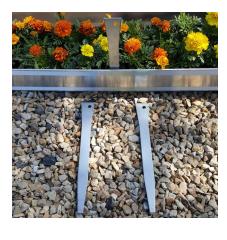

#### Colours:

Natural

Brown

Fixing method: 3 galvanised steel stakes. 30.5cm long x 3mm thick which are attached.