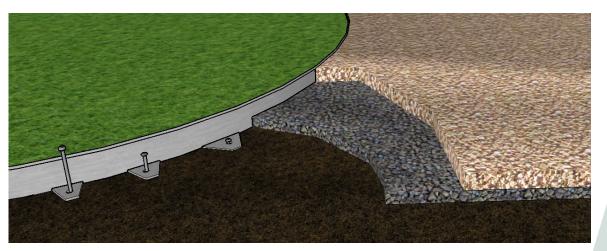

#### **Specifications:**

| Length  | Height | Thickness                      | Weight/Length | Stakes/Length |
|---------|--------|--------------------------------|---------------|---------------|
| 2,24 lm | 50 mm  | 1,25 mm / 2,5<br>mm at the top | 1,8 kg        | 3             |
| 2,24 lm | 100 mm | 1,25 mm / 2,5<br>mm at the top | 2,85 kg       | 3             |

 $\underline{Composition}$  : Galvanized steel - DX51DZ275 - galvanization thickness from 16 to 22  $\mu$ 

### Colours:

Galvanised

Brown

-Dimensions : в Joiner A50mm x B50mm or A100mm x B50mm Landscape Depot Urban Ireland LANDSCAPEDEPOT.IE Ballymana Lane W: landscapedepot.ie Kiltipper Info@landscapedepot.ie E: Dublin 24 Ph: 01 4512608