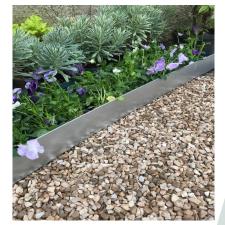

#### Description:

A modern and versatile solution for the provision of straight or multi-curved delineations to separate planted areas from lawns, or to create paths or walkways through landscape areas.

The simplicity and economy of installation makes SAFE EDGE L Profile an ideal choice for an efficient, professional, contemporary finish.

3 fixings included

Available in 2 heights

Rolled top for safety