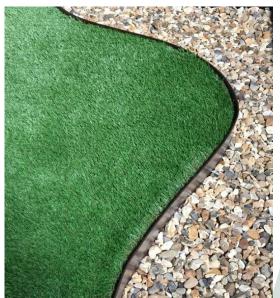

### Applications:

- Gravel Pathways
- Soft Landscaping
- Lawns and Borders
- Paving
- Curved edges
- Extremely curved
  edges

Features:

•

- Galvanised steel
- Painted finish
- 2 colour options
- Easy installation
- Long lasting
  - 14 fixing positions