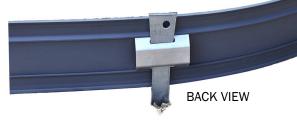

## Advantages:

- Resistant
- Flexible
- Ideal for curved landscaping
- Quick and easy to install
- Sliding stakes
- 100 % recycled
- Aesthetical

Sliding stakes can be positioned along the entire length.