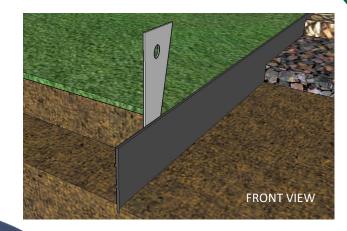

# Composition:

Grey recycled PVC

## Advantages:

- Resistant
- Flexible
- Ideal for curved landscaping
- Quick and easy to install
- Sliding stakes
- 100 % recycled
- Aesthetical

## Specifications:

| Length  | Height | Thickness | Stakes / Length        |
|---------|--------|-----------|------------------------|
| 2,30 lm | 100 mm | 3 mm      | 3 stakes + 3 removable |
|         |        |           | fixings                |