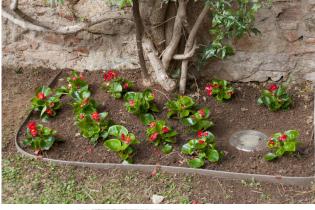

### Advantages:

- Supple
- Flexible
- Ideal for curved landscaping
- Quick and easy to install
- Very versatile: Grass, Flower beds, Gravel, hedges ....
- 100 % recycled
- Aesthetical–Wood effect in Brown or Black