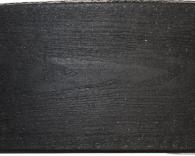

## WOOD EDGE OAK/BLACK OAK

<u>BLACK 90M</u>–Border composite 20% wood fibers 80% HDPE, Wood effect Black. Height 90 mm. 20LM rolls with 20 fixing stakes per 20m roll included

Landscape Depot Bally mana Lane Kiltipper Dublin 24 D24 T9FE