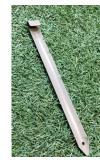

#### **Specifications:**

| Ref / colour       | Lenght | Height | Thickness | Stakes / Length |
|--------------------|--------|--------|-----------|-----------------|
| BORDWOOD135M—BROWN | 20 m   | 135 mm | 4.5 mm    | 20              |
| BORDWOOD90N—BLACK  | 20 m   | 90 mm  | 4.5 mm    | 20              |

#### LANDSCAPEDEPOT.IE

W: landscapedepot.ie

E: Info@landscapedepot.ie

Ph: 01 4512608

<u>BROWN 135M</u>–Border composite 20% wood fibers 80% HDPE, Wood effect Brown. Height 135 mm. 20LM rolls with 20 fixing stakes per 20m roll included

<u>BLACK 90M</u>–Border composite 20% wood fibers 80% HDPE, Wood effect Black. Height 90 mm. 20LM rolls with 20 fixing stakes per 20m roll included

Landscape Depot Bally mana Lane Kiltipper Dublin 24 D24 T9FE