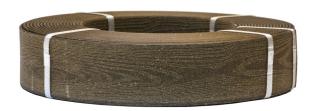

## WOOD EDGE OAK/BLACK OAK

### Advantages:

- Supple
- Flexible
- Ideal for curved landscaping
- Quick and easy to install
- Very versatile: Grass, Flower beds, Gravel, hedges ....
- 100 % recycled
- Aesthetical–Wood effect in Brown or Black

#### LANDSCAPEDEPOT.IE

W: landscapedepot.ie

E: Info@landscapedepot.ie

Ph: 01 4512608

<u>BROWN 135M</u>–Border composite 20% wood fibers 80% HDPE, Wood effect Brown. Height 135 mm. 20LM rolls with 20 fixing stakes per 20m roll included