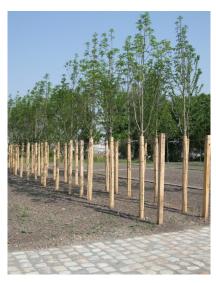

#### **Description:**

Bamboo is a matting that protects the trunk against rodents and UV rays. Quick and easy to install, the bamboo matting protects against the overheating and bruising of bark in young plantings.

## **Technical specifications**

- Material

bamboo + 4 coated Iron wires

- Packaging

4 per pack (in 70cm or 45cm)

**Bamboo 45**: Tree trunk protection made form 3cm wide Bamboo slats measuring 2m x 45cm. Attached with four coated iron wires. Bamboo 45 or equivalent. In order to maintain the passage of air around the trunk a foam casing, diameter 24mm should be installed between the trunk and the Bamboo protection matting.

**Bamboo 70:** Tree trunk protection made form 3cm wide Bamboo slats measuring 2m x 70cm. Attached with four coated iron wires. Bamboo 70 or equivalent. In order to maintain the passage of air around the trunk a foam casing, diameter 24mm should be installed between the trunk and the Bamboo protection matting.