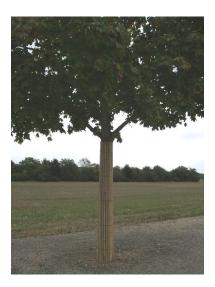

#### **Description:**

Bamboo is a matting that protects the trunk against rodents and UV rays. Quick and easy to install, the bamboo matting protects against the overheating and bruising of bark in young plantings.

## **Technical specifications**

- Material

bamboo + 4 coated Iron wires

- Packaging

4 per pack (in 70cm or 45cm)

**Bamboo 45**: Tree trunk protection made form 3cm wide Bamboo slats measuring 2m x 45cm. Attached with four coated iron wires. Bamboo 45 or equivalent. In order to maintain the passage of air around the trunk a foam casing, diameter 24mm should be installed between the trunk and the Bamboo protection matting.