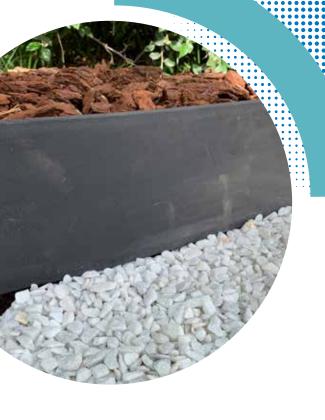

**Advantages** 

· Flexible and very resistant

· Easy to install plastic edging.

 Durable, weatherproof and environmentally friendly. Recycled Plastic Garden Edging

# BorderStyle Roll Éco®

Roll'Eco plastic edging is the most economical edging on the market for landscaping projects, lawns, paths, flowerbeds and pond edges.

It is made from recycled plastics and has a particularly long life span. BorderStyle Roll Eco is a strong, durable, weatherproof and environmentally friendly edging system

## **Applications**

140 mm

- Turf, grass
- Mulch
- Flowerbeds
- Pathways

25 ml

- Driveways
- Separation: to keep landscaped areas separated and prevent materials from migrating