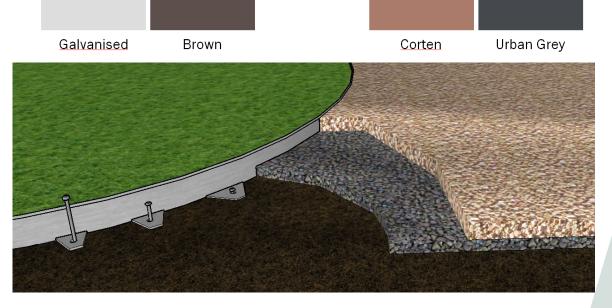

### Features:

- Galvanised steel
- Painted finish
- 2 colour options
- Easy installation
- Long lasting
- 14 fixing positions

- 3 fixings included
- Available in 2 heights
- Rolled top for safety

#### Colours:

Landscape Depot Urban Ireland Ballymana Lane

Dublin 24 **D24 T9FE**