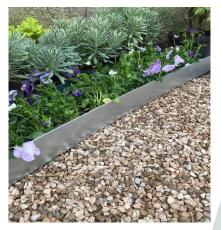

## Applications:

- Gravel Pathways
- Soft Landscaping
- Lawns and Borders
- Paving
- Curved edges
- Extremely curved edges

### Features:

- Galvanised steel
- Painted finish
- 2 colour options
- Easy installation
- Long lasting
- 14 fixing positions

- 3 fixings included
- Available in 2 heights
- Rolled top for safety