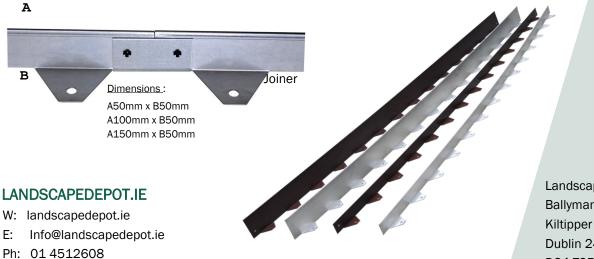

## Specifications:

| Length  | Height | Thickness                      | Weight/Length | Stakes/Length |
|---------|--------|--------------------------------|---------------|---------------|
| 2,24 lm | 50 mm  | 1,25 mm / 2,5<br>mm at the top | 1,8 kg        | 3             |
| 2,24 lm | 100 mm | 1,25 mm / 2,5<br>mm at the top | 2,85 kg       | 3             |
| 2.24 lm | 150mm  | 1,25 mm / 2,5<br>mm at the top | 4.50kg        | 3             |