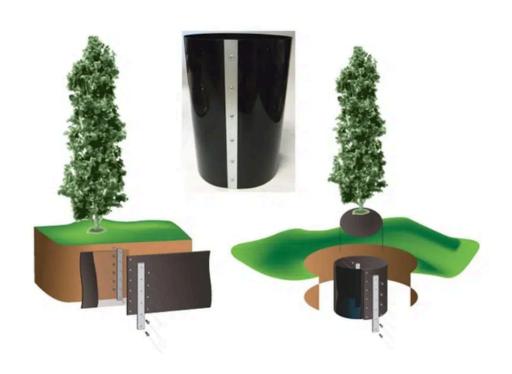

#### Description

Plantcotex Smooth Bamboo Root®

A premium root barrier made from recycled HDPE with a mass density of 1000  $\mathrm{gr/m^2}$ .

The barrier is semi-rigid at 1mm thick enabling ease of handling. Its high puncture resistance makes it an ideal solution to fight against strong root systems such as bamboo or maritime pines. Available in a 1m x25m roll or can also be ordered per linear meter. Benefits :

- Made from recycled HDPE.
- High puncture resistance.
- Semi-rigid: easier to handle
- Sustainable.
- Highly effective against bamboo rhizomes.
- ٠