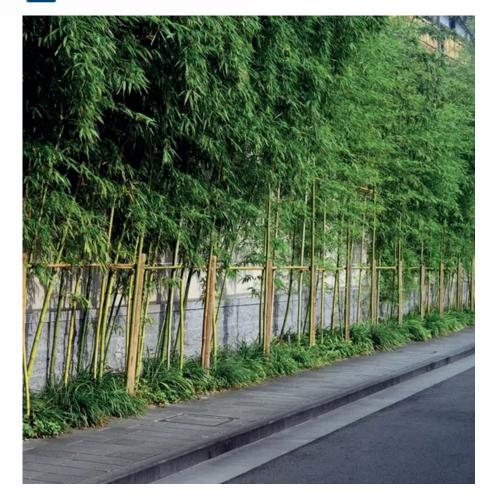

#### Description

Plantcotex Smooth Bamboo Root®

A premium root barrier made from recycled HDPE with a mass density of 1000  $\mathrm{gr/m^2}$ .

The barrier is semi-rigid at 1mm thick enabling ease of handling. Its high puncture resistance makes it an ideal solution to fight against strong root systems such as bamboo or maritime pines. Available in a 1m x25m roll or can also be ordered per linear meter. Benefits :

- Made from recycled HDPE.
- High puncture resistance.
- Semi-rigid: easier to handle
- Sustainable.
- Highly effective against bamboo rhizomes.
- ٠