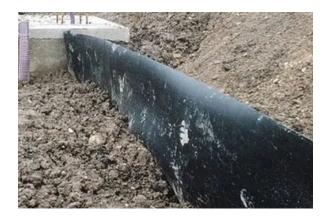

#### Description

Plantcotex Smooth Bamboo Root®

A premium root barrier made from recycled HDPE with a mass density of 1000  $\mathrm{gr/m^2}$ .

The barrier is semi-rigid at 1mm thick enabling ease of handling. Its high puncture resistance makes it an ideal solution to fight against strong root systems such as bamboo or maritime pines. Available in a 1m x25m roll or can also be ordered per linear meter. Benefits :

- Made from recycled HDPE.
- High puncture resistance.
- Semi-rigid: easier to handle
- Sustainable.
- Highly effective against bamboo rhizomes.
- ٠