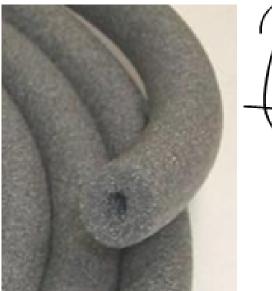

### Bamboo Tree Guard Foam Spacer

#### **Description:**

Foam tubing for use with Bamboo tree truck protection. Foam tubing to be used as a separation between the bamboo protection and the Tree trunk, allowing air to circulate around the trunk.

Material: Polyethelene Packaging: Rolls of 100m