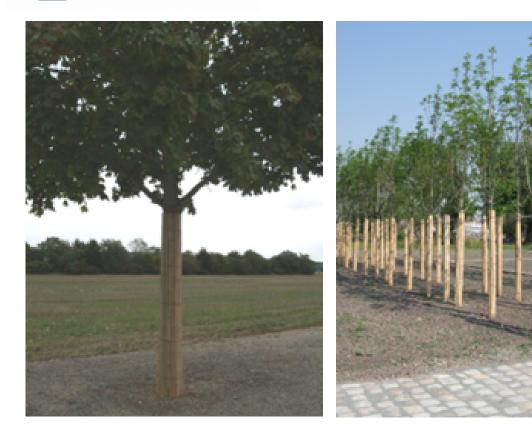

#### **Description:**

Bamboo is a matting that protects the trunk against rodents and UV rays. Quick and easy to install, the bamboo matting protects against the overheating and bruising of bark in young plantings.

#### Bamboo 45 :

Tree trunk protection made form 3cm wide Bamboo slats measuring 2m x 45cm. Attached with four coated iron wires. Bamboo 45 or equivalent. In order to maintain the passage of air around the trunk a foam casing, diameter 24mm should be installed between the trunk and the Bamboo protection matting.

#### Bamboo 70 :

Tree trunk protection made form 3cm wide Bamboo slats measuring 2m x 70cm. Attached with four coated iron wires. Bamboo 70 or equivalent. In order to maintain the passage of air around the trunk a foam casing, diameter 24mm should be installed between the trunk and the Bamboo protection matting.