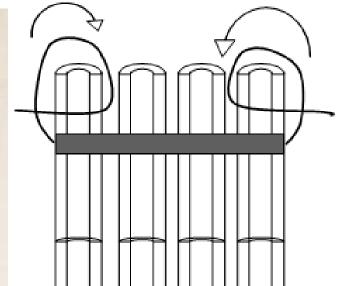

## Bamboo Tree Guard Product Guide

-Material: Bamboo + 4 coated Iron wires Packaging: 4 per pack ( in 70cm or 45cm )

#### **Description:**

Bamboo is a matting that protects the trunk against rodents and UV rays. Quick and easy to install, the bamboo matting protects against the overheating and bruising of bark in young plantings.

#### Bamboo 45 :

Tree trunk protection made form 3cm wide Bamboo slats measuring 2m x 45cm. Attached with four coated iron wires. Bamboo 45 or equivalent. In order to maintain the passage of air around the trunk a foam casing, diameter 24mm should be installed between the trunk and the Bamboo protection matting.

#### Bamboo 70 :

Tree trunk protection made form 3cm wide Bamboo slats measuring 2m x 70cm. Attached with four coated iron wires. Bamboo 70 or equivalent. In order to maintain the passage of air around the trunk a foam casing, diameter 24mm should be installed between the trunk and the Bamboo protection matting.