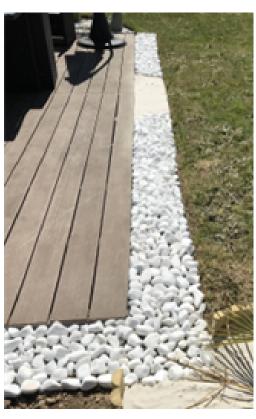

#### **Advantages**

- Adaptable to all types of fences
- · Limit maintenance under the fence
- Aesthetic can be filled with any kind of grave
- Easy to install
- Adjustable width