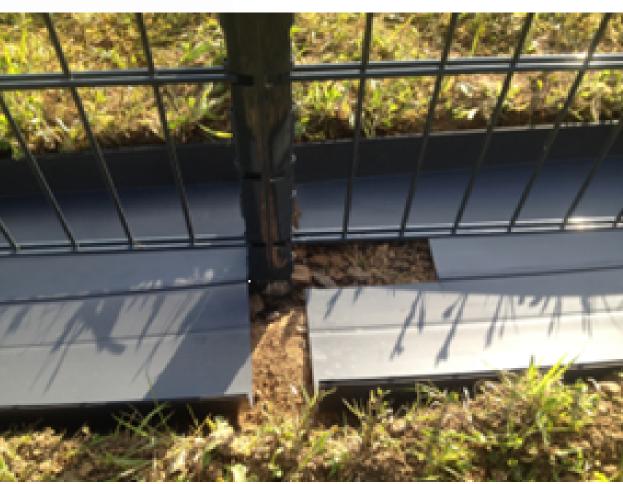

#### **Description:**

Grey recycled PVC blade.

Length 1500 mm and width 210 mm.

The slat has 2 grooves on each side 60 mm from the edge for folding.

The edges have 2 male/female profiles for lateral connection of the boards to each other.

#### **Advantages**

- Adaptable to all types of fences
- · Limit maintenance under the fence
- Aesthetic can be filled with any kind of grave
- Easy to install
- Adjustable width