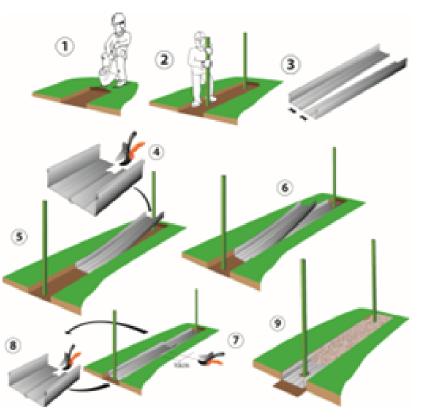

#### **Advantages**

- Adaptable to all types of fences
- · Limit maintenance under the fence
- Aesthetic can be filled with any kind of grave
- Easy to install
- Adjustable width