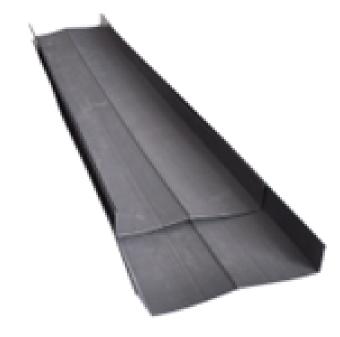

#### **Description:**

Grey recycled PVC blade.

Length 1500 mm and width 210 mm.

The slat has 2 grooves on each side 60 mm from the edge for folding.

The edges have 2 male/female profiles for lateral connection of the boards to each other.

### LANDSCAPE DEPOT

2 modules

|           | ody      |
|-----------|----------|
| 3 modules |          |
|           | 80<br>mm |
| 510 mm    | -        |

| Technical Information  |                                        |
|------------------------|----------------------------------------|
| Composition            | Recycled HVP                           |
| Recycled content       | 100%                                   |
| Source of material     | Production waste,<br>PVC Window frames |
| Recyclable material    | 100%                                   |
| Length                 | 1 500 mm +/- 6 mm                      |
| Width of a flat module | 210 mm                                 |
| Colour                 | Grey                                   |
| Assemblable modules    | Yes                                    |