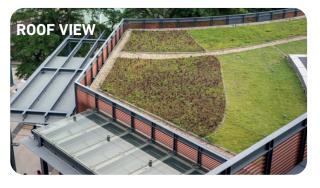

cal slits for lateral
- s drainage
  - Aluminium alloy
    construction
  - Very durable
  - Very resistant in extreme weather conditions
  - Flexible, lightweight and strong

#### Features:

- Easy to cut
- Easy to install
- Does not rust, rot or crack
- Non toxic, non magnetic
- Non sparking
- Environmentally friendly
- 100% recyclable
- Available in different
  heights



## Green Roof Aluminium Edging Product Guide LANDSCAPE DEPOT

### Specification

|                    | Height 1 | Height 2 | Length  | Packaging  |
|--------------------|----------|----------|---------|------------|
| Green Roof 60/40   | 60 mm    | 40 mm    | 2.40 lm | 2, per lot |
| Green Roof 100/80  | 100 mm   | 80 m m   | 2.40 lm | 2, per lot |
| Green Roof 200/150 | 200 mm   | 150 mm   | 2.40 lm | 2, per lot |









Colours

Height 2

Height 1

Natural