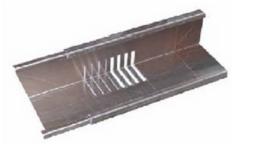

#### **Description:**

Aluminium edging designed specifically for use on green roofs.

This aluminium roof edging system can be used either as an edge restraint or to separate different materials. It features vertical slots that allows drainage across the roof which prevents water accumulation. It is simple and quick to install.

#### Features:

- Vertical slits for lateral
- s drainage
  - Aluminium alloy
    construction
  - Very durable
  - Very resistant in extreme weather conditions
  - Flexible, lightweight and strong