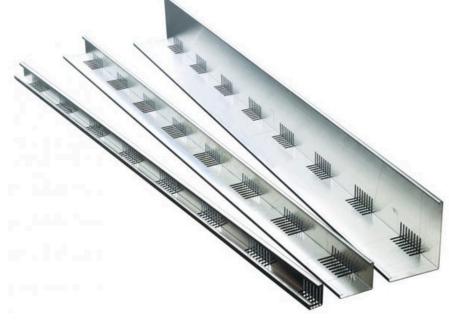

#### **Description:**

Aluminium edging designed specifically for use on green roofs.

This aluminium roof edging system can be used either as an edge restraint or to separate different materials. It features vertical slots that allows drainage across the roof which prevents water accumulation. It is simple and quick to install.

#### Features:

- Vertical slits for lateral
- s drainage
  - Aluminium alloy
    construction
  - Very durable
  - Very resistant in extreme weather conditions
  - Flexible, lightweight and strong

#### Features:

- Easy to cut
- Easy to install
- Does not rust, rot or crack
- Non toxic, non magnetic
- Non sparking
- Environmentally friendly
- 100% recyclable
- Available in different
  heights

### Specification

|                    | Height 1 | Height 2 | Length  | Packaging  |
|--------------------|----------|----------|---------|------------|
| Green Roof 60/40   | 60 mm    | 40 mm    | 2.40 lm | 2, per lot |
| Green Roof 100/80  | 100 mm   | 80 m m   | 2.40 lm | 2, per lot |
| Green Roof 200/150 | 200 mm   | 150 mm   | 2.40 lm | 2, per lot |