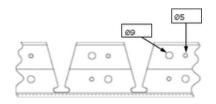

Composition : Aluminium 6060/63 A Fixation by steel stakes of 7.5 mm diameter per 250 mm length.

Aluminium edging for heavy duty landscape use. Profile length: 2.3m Profile height: 20mm, 40mm, 50mm, 65mm, 75mm, 100mm, 120mm, 150mm. Profile thickness: 5.5mm - 8.5mm Fixing method: 5 x Steel pegs, 250mm long x 7.5mm dia. Includes 1 x concealed joiner.