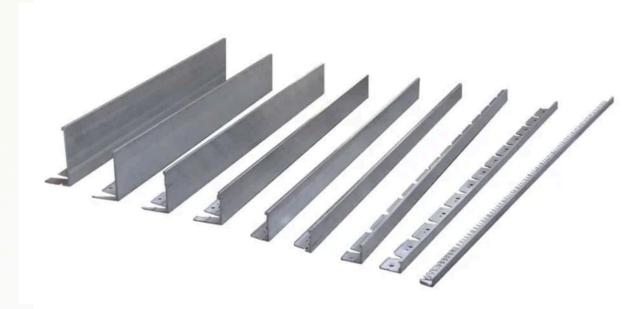

#### **Specification**t

| Length  | Height A | Height B | Thickness | Weight  | Stakes<br>Length |
|---------|----------|----------|-----------|---------|------------------|
| 2,30 lm | 20 mm    | 45 mm    | 5.5 mm    | 1.15 kg | 5                |
| 2,30 lm | 40 mm    | 45 mm    | 5.5 mm    | 1.50 kg | 5                |
| 2,30 lm | 50 mm    | 45 mm    | 6 mm      | 1.65 kg | 5                |
| 2,30 lm | 65 mm    | 45 mm    | 6 mm      | 1.90 kg | 5                |
| 2,30 lm | 75 mm    | 70 mm    | 6.5 mm    | 2.6 kg  | 5                |
| 2,30 lm | 100 mm   | 70 mm    | 7 mm      | 3.35 kg | 5                |
| 2,30 lm | 120 mm   | 70 mm    | 7 mm      | 4.20 kg | 5                |
| 2,30 lm | 150 mm   | 70 mm    | 8.5 mm    | 5.80 kg | 5                |

Composition : Aluminium 6060/63 A Fixation by steel stakes of 7.5 mm diameter per 250 mm length.

Aluminium edging for heavy duty landscape use. Profile length: 2.3m Profile height: 20mm, 40mm, 50mm, 65mm, 75mm, 100mm, 120mm, 150mm. Profile thickness: 5.5mm - 8.5mm Fixing method: 5 x Steel pegs, 250mm long x 7.5mm dia. Includes 1 x concealed joiner.