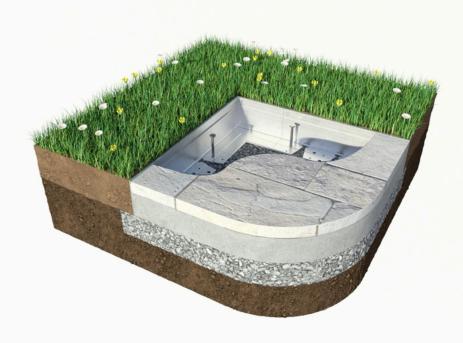

#### **Description:**

In situations where design, practicality and extreme durability are required, Road Edge Aluminium provides the versatile and economical solution. This tough edging accommodates a wide range of substrates and has a vast range of profile heights available. It provides the ultimate solution in landscape edging.

#### **Applications:**

- Gravel Pathways
- Paving
- Tarmacadam
- Resin bound gravel
- Concrete
- Safety surfaces
- Curved edges
- Straight edges