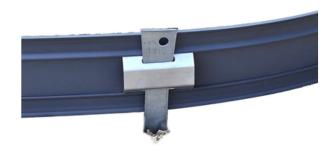

**Back View** 

It is designed on the same profile as its big sister AluStyle. The use of recycled PVC gives it unparalleled flexibility, without shape memory. Like the Alustyle, the StylPlast is equipped with a slide allowing the galvanised pegs to be installed along the entire length of the profile.