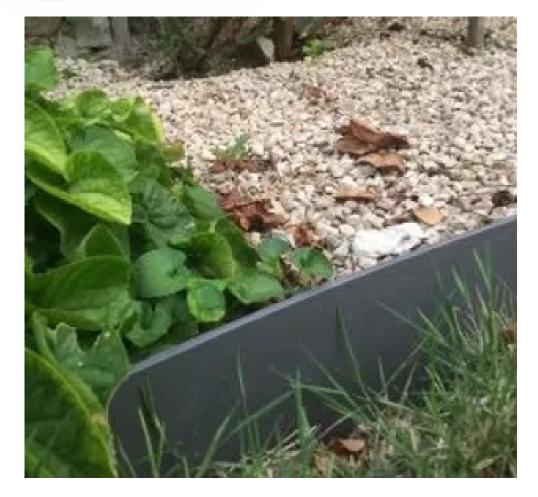

#### **Description:**

This stylish contemporary edging is made from recycled grey plastic. It is perfect for delineating lawns from flower beds or for creating garden pathways. It is easy to install, easy to cut, yet strong and highly flexible. Resistant to garden strimmers and to harsh weather.

#### **Applications:**

- Gravel Pathways
- Soft Landscaping
- Lawns and Borders 
  Permanent installation
- Straight Edges
- Curved Edges