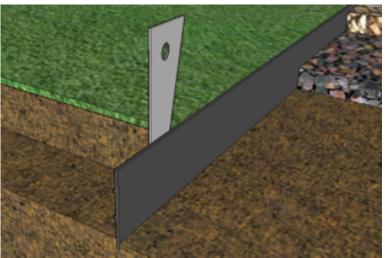

It is designed on the same profile as its big sister AluStyle. The use of recycled PVC gives it unparalleled flexibility, without shape memory. Like the Alustyle, the StylPlast is equipped with a slide allowing the galvanised pegs to be installed along the entire length of the profile.

#### Specification

| Length  | Height | Thickness | Stakes / Length                |
|---------|--------|-----------|--------------------------------|
| 2,30 lm | 100 mm | 3 mm      | 3 stakes + 3 removable fixings |