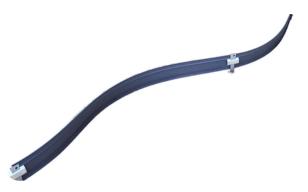

ays
- Soft Landscaping
- Lawns and Borders 
  Permanent installation
- Straight Edges
- Curved Edges

#### Features:

- Does not rust, rot, or crack
- Frost resistant
- Light and flexible
- Easy to install

#### Features:

- Environmentally friendly
- 100% recyclable

LANDSCAPE DEPOT

- Variable fixing Points
- Non toxic
- Easy to cut

#### Advantages:

- Resistant
- Flexible
- Ideal for curved landscaping
- Quick and easy to install
- Sliding stakes
- 100 % recycled
- Aesthetical



# Stylplast Edging Product Guide

#### Specification

| Length  | Height | Thickness | Stakes / Length                |
|---------|--------|-----------|--------------------------------|
| 2,30 lm | 100 mm | 3 mm      | 3 stakes + 3 removable fixings |



LANDSCAPE DEPOT

#### Composition

Grey recycled PVC







Colours

Stylplast Grey