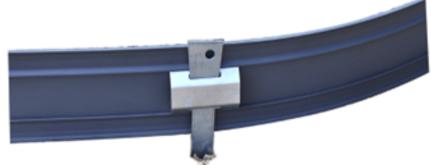

**Back View** 

It is designed on the same profile as its big sister AluStyle. The use of recycled PVC gives it unparalleled flexibility, without shape memory. Like the Alustyle, the StylPlast is equipped with a slide allowing the galvanised pegs to be installed along the entire length of the profile.