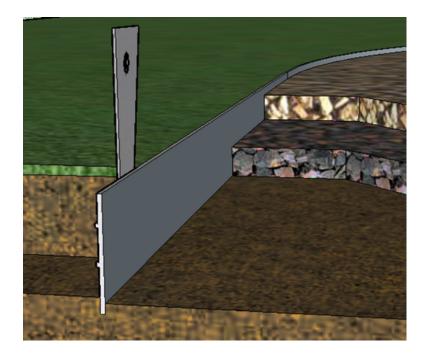

#### **Description:**

This stylish contemporary edging is made from recycled grey plastic. It is perfect for delineating lawns from flower beds or for creating garden pathways. It is easy to install, easy to cut, yet strong and highly flexible. Resistant to garden strimmers and to harsh weather.

It is designed on the same profile as its big sister AluStyle. The use of recycled PVC gives it unparalleled flexibility, without shape memory. Like the Alustyle, the StylPlast is equipped with a slide allowing the galvanised pegs to be installed along the entire length of the profile.

#### **Applications:**

- Gravel Pathways
- Soft Landscaping
- Lawns and Borders 
  Permanent installation
- Straight Edges
- Curved Edges