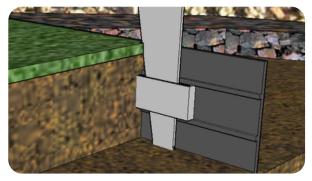

It is designed on the same profile as its big sister AluStyle. The use of recycled PVC gives it unparalleled flexibility, without shape memory. Like the Alustyle, the StylPlast is equipped with a slide allowing the galvanised pegs to be installed along the entire length of the profile.

#### Specification

| Length  | Height | Thickness | Stakes / Length                |
|---------|--------|-----------|--------------------------------|
| 2,30 lm | 100 mm | 3 mm      | 3 stakes + 3 removable fixings |