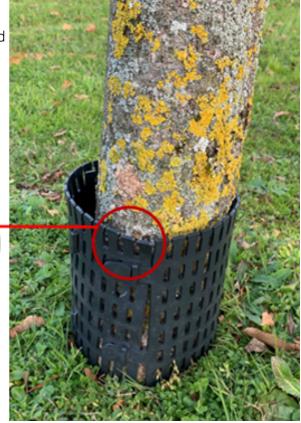

#### **Description:**

The Treebase efficiently protects trees from damage caused by strimmers, lawn mowers as well as rodents.

Very easy to use, they interlock on themselves to fit around the base of the tree.

Using the same interlocking tab you can join multiple units together to go around any size tree at all. Thanks to the Grill design the TreeBase provides sufficient air circulation, eliminating the risk of mould or fungi development due to truck constriction.