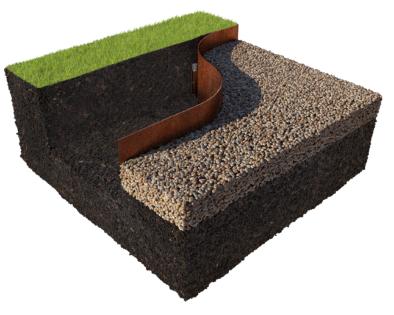

#### **DESCRIPTION:**

Core Datum Edge is a heavy-duty edging solution, created for the commercial market but equally appreciated by Landscapers and gardening enthusiasts alike!

Core Datum Edge provides a robust, clean and efficient way to create a seamless edge to driveways, paths or borders. All of the fixing points are concealed, ensuring a neat, uninterrupted finish.

Thanks to the patented DatumLock<sup>™</sup> locking system, which not only provides design flexibility but also enables precise height adjustments of the edging. This is a particularly useful feature especially when maintaining a specific level, for example with a path or driveway. With Core Datum Edge, all desired shapes can be created. Both straight lines and curved forms can be easily achieved, and the system also allows for the creation of angles. Additionally, the long, strong anchoring pins ensure that the edging is firmly anchored in the ground, even in challenging soil conditions.