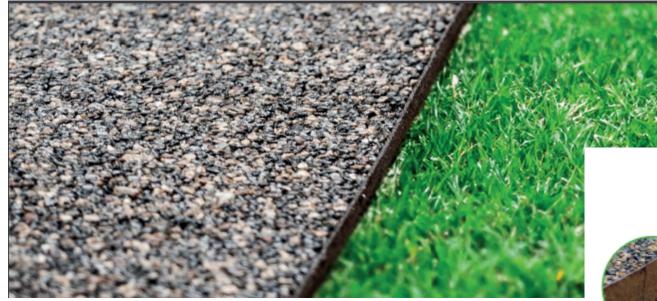

#### **DESCRIPTION:**

Core Datum Edge is a heavy-duty edging solution, created for the commercial market but equally appreciated by Landscapers and gardening enthusiasts alike!

Core Datum Edge provides a robust, clean and efficient way to create a seamless edge to driveways, paths or borders. All of the fixing points are concealed, ensuring a neat, uninterrupted finish.

### **APPLICATIONS:**

- + Lawns
- + Paving
- + Driveways
- + Commercial projects