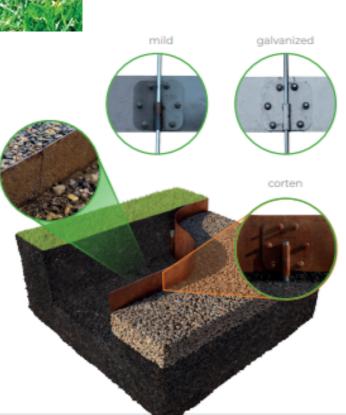

Thanks to the patented DatumLock<sup>™</sup> locking system, which not only provides design flexibility but also enables precise height adjustments of the edging. This is a particularly useful feature especially when maintaining a specific level, for example with a path or driveway. With Core Datum Edge, all desired shapes can be created. Both straight lines and curved forms can be easily achieved, and the system also allows for the creation of angles. Additionally, the long, strong anchoring pins ensure that the edging is firmly anchored in the ground, even in challenging soil conditions.

### **TECHNICAL SPECIFICATION:**

- + FINISH: galvanized steel, mild steel and corten steel
- + HEIGHT: 150 mm
- + LENGTH: 2200 mm
- + THICKNESS: 3 mm
- + WEIGHT: 10 kg/piece